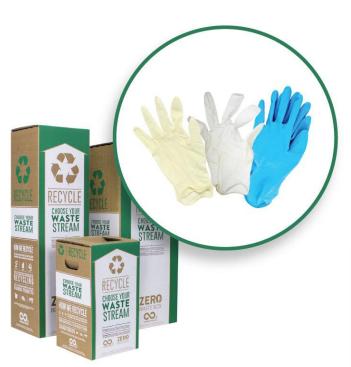

# **DISPOSABLE GLOVES**

## **ACCEPTED**

- Vinyl gloves
- Nitrile gloves
- Latex gloves

# **NOT ACCEPTED**

- Biodegradable PLA gloves
- Cloth/fabric gloves
- Coated or dipped gloves
- Medical waste