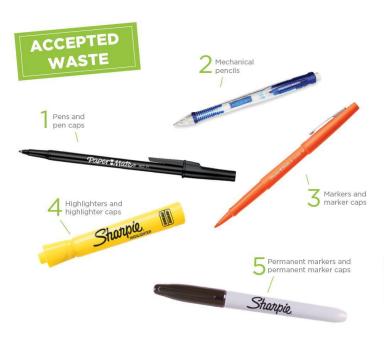

# **OFFICE SUPPLIES**

## **ACCEPTED**

- Pens and caps
- Mechanical pencils
- Markers and caps
- Permanent markers and caps
- Highlighters and caps