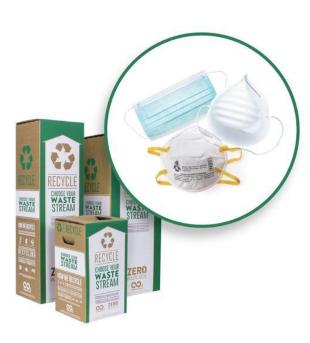

# **DISPOSABLE MASKS**

# **ACCEPTED (ALL BRANDS)**

- non-woven, plastic-based face masks
  - 3-ply surgical masks
  - dust masks
  - KN95 masks
  - N95 masks