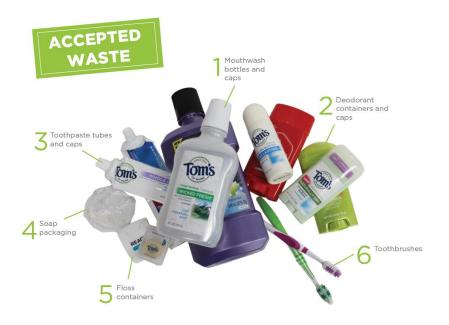

# TOM'S OF MAINE NATURAL CARE

## **ACCEPTED (ALL BRANDS)**

- Mouthwash bottles and caps
- Deodorant containers and caps
- Toothpaste tubes and caps
- Soap packaging and containers
- Floss container
- Toothbrushes